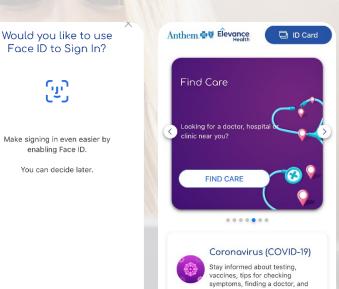

4) Elect if you want to enable 'Face ID'

5) You now have access to your Anthem Student Advantage plan information