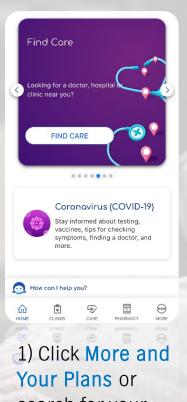

## **Sydney Health - Benefits**

Easy access to your health care benefits is important. That's why your Anthem Student Advantage plan provides you with a digital ID card - to be sure you have the right plan information with you when you need care. You can either go to anthem.com/ca or follow the step by step instructions to download Sydney Health:

1) Click More and Your Plans or search for your benefits on the Sydney Chatbot

2) Review your

Plan at a Glance

prior to viewing

clicking 'view

benefits'

3) Find Covered
Services by
either searching
or scrolling to the
benefit you want
to view