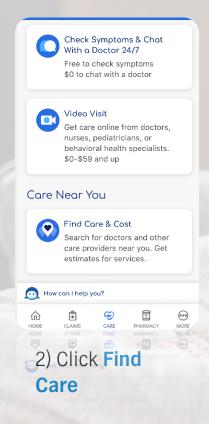

1) Click Find
Care or search
for your providers
on the Sydney
Chatbot

plan and location

Please remember to visit or contact your student health center for information about referrals. Most campuses require referrals prior to receiving care outside of the student health center