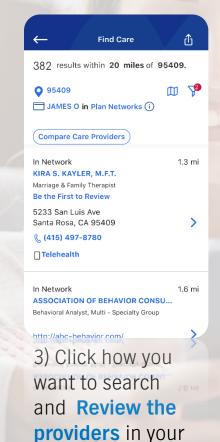

1) Click Find
Care or search
for your providers
on the Sydney
Chatbot

plan and location

Please remember to visit or contact your student health center for information about referrals. Most campuses require referrals prior to receiving care outside of the student health center