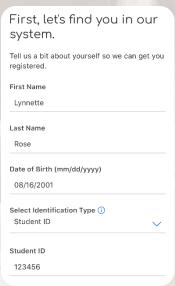

1) Download the Sydney Health from the Apple or Google Play store

2) If you haven't registered, click 'Not Signed Up?' on the bottom of the app

3) Register using your first & last name, date of birth, and student ID number