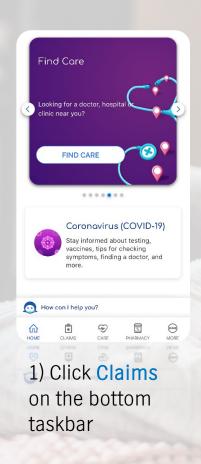

## **Sydney Health - Claims**

Easy access to your health care benefits is important. That's why your Anthem Student Advantage plan provides you with a digital ID card - to be sure you have the right plan information with you when you need care. You can either go to anthem.com/ca or follow the step by step instructions to download Sydney Health:

2) Click the **Claim** you wish the view and review the claim breakdown

3) View your **EOB** by clicking EOB. You will be able to view, send, or save the document