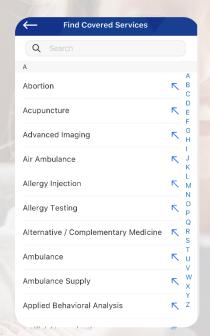

1) Click More and Your Plans or search for your benefits on the Sydney Chatbot

2) Review your

Plan at a Glance

prior to viewing

clicking 'view

benefits'

3) Find Covered
Services by
either searching
or scrolling to the
benefit you want
to view