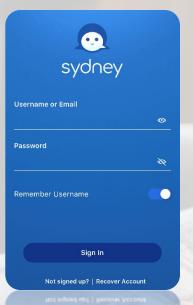

1) Download the Sydney Health from the Apple or Google Play store

2) If you haven't registered, click 'Not Signed Up?' on the bottom of the app

3) Register using your first & last name, date of birth, and student ID number