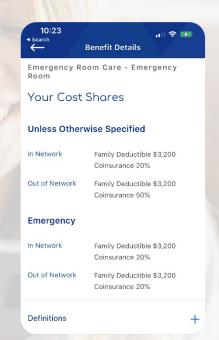

oad Sydney Health:





2) Click the **Claim** you wish the view and review the claim breakdown



3) View your **EOB** by clicking EOB. You will be able to view, send, or save the document

## **Sydney Health - Benefits**



Easy access to your health care benefits is important. That's why your Anthem Student Advantage plan provides you with a digital ID card - to be sure you have the right plan information with you when you need care. You can either go to anthem.com/ca or follow the step by step instructions to download Sydney Health:



1) Click More and Your Plans or search for your benefits on the Sydney Chatbot



2) Review your

Plan at a Glance

prior to viewing

clicking 'view

benefits'



3) Find Covered
Services by
either searching
or scrolling to the
benefit you want
to view



3) Review your

Benefits for both
in and out of
network
providers

## Sydney Health - Find a Provider

Easy access to your health care benefits is important. That's why your Anthem Student Advantage plan provides you with a digital ID card - to be sure you have the right plan information with you when you need care. You can either go to anthem.com/ca or follow the step by step instructions to download Sydney Health:



1) Click Find
Care or search
for your providers
on the Sydney
Chatbot





plan and location

Please remember to visit or contact your student health center for information about referrals. Most campuses require referrals prior to receiving care outside of the student health center