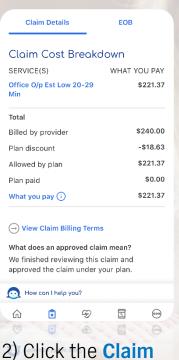

2) Click the **Claim** you wish the view and review the claim breakdown

3) View your **EOB** by clicking EOB. You will be able to view, send, or save the document