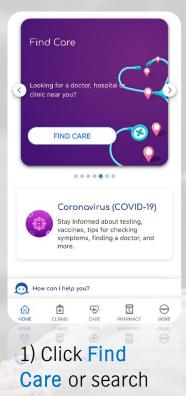

1) Click Find
Care or search
for your providers
on the Sydney
Chatbot

plan and location

Please remember to visit or contact your student health center for information about referrals. Most campuses require referrals prior to receiving care outside of the student health center