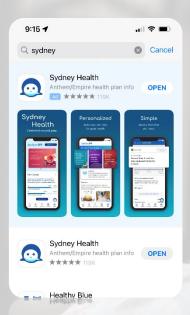

1) Download the Sydney Health from the Apple or Google Play store

2) If you haven't registered, click 'Not Signed Up?' on the bottom of the app

3) Register using your first & last name, date of birth, and student ID number