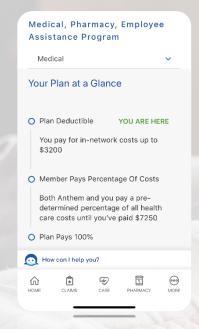

1) Click More and Your Plans or search for your benefits on the Sydney Chatbot

2) Review your

Plan at a Glance

prior to viewing

clicking 'view

benefits'

3) Find Covered
Services by
either searching
or scrolling to the
benefit you want
to view